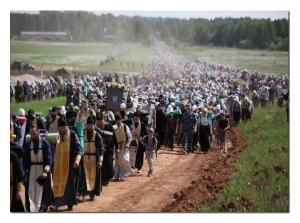

## **Pilgrimages**

Listen to the following link (play button in the upper left): <a href="http://www.npr.org/templates/story/story.php?storyId=103045953">http://www.npr.org/templates/story/story.php?storyId=103045953</a> (9 min)

Use the following link to answer the questions below: <a href="http://www.york.ac.uk/projects/pilgrimage/content/faiths.html">http://www.york.ac.uk/projects/pilgrimage/content/faiths.html</a>

- 10. Compare a religious pilgrimage to a secular pilgrimage, including why people go on both?
  - 11. Assess what all pilgrimage sites have in common?