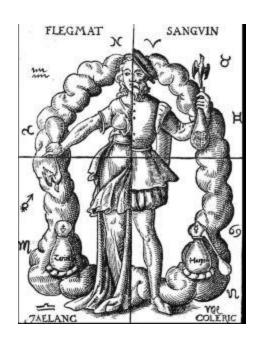

#### Health

Use the following link to answer the questions below: <a href="http://www.learner.org/interactives/middleages/health.html">http://www.learner.org/interactives/middleages/health.html</a>

- 7. Comment on a myth about health?
- 8. What is a humor? What are the four humor and their elements?
- 9. Outline one way of treating or healing a person?