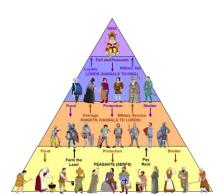

## **Feudal Life**

1. Watch the following video: <a href="https://www.showme.com/sh/?h=lil2YQC">https://www.showme.com/sh/?h=lil2YQC</a> (2 min)

Use the video and/or the following link to answer the questions below: <a href="http://www.learner.org/interactives/middleages/feudal.html">http://www.learner.org/interactives/middleages/feudal.html</a>

- 2. Define the hierarchy of the feudal system?
- 3. Explain the Magna Carta and its purpose?
- 4. Discuss the roles of women in feudal life?